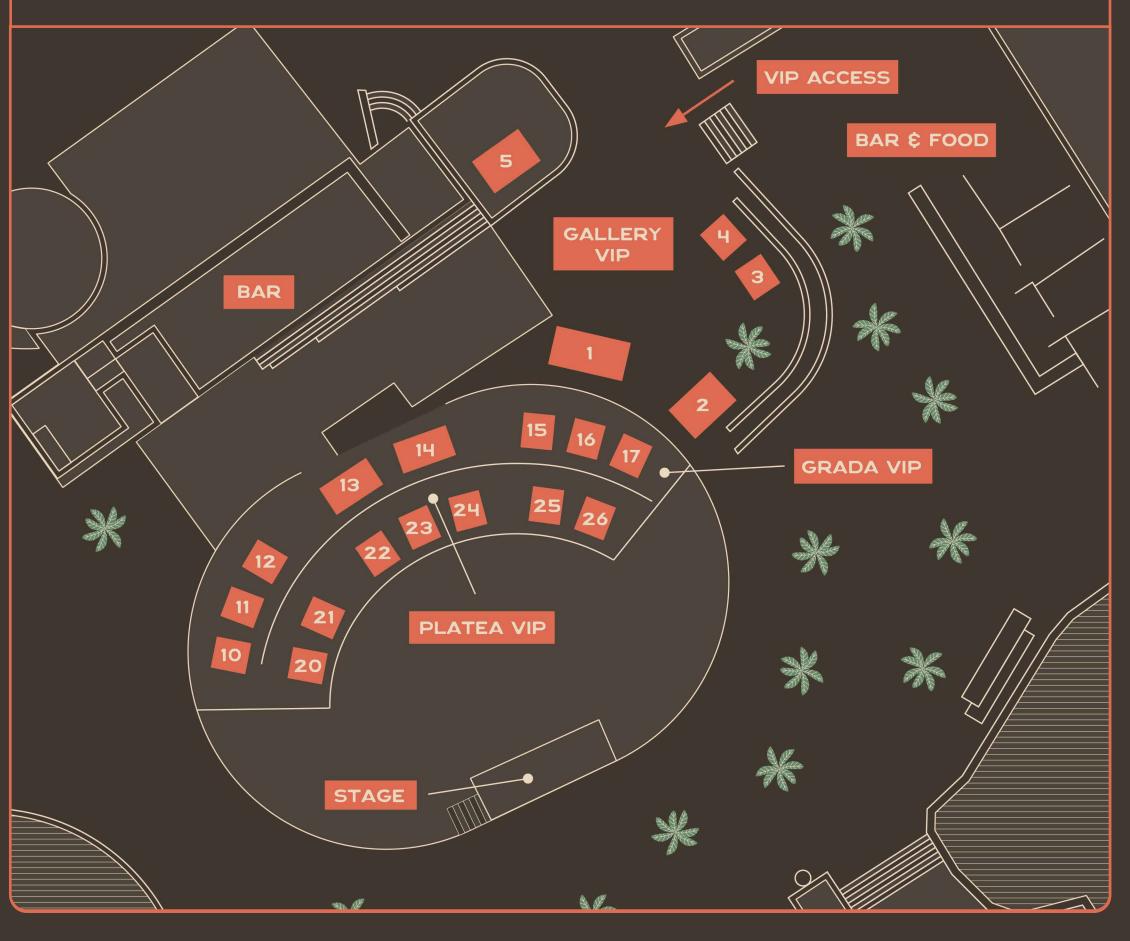

#### EXPERIENCE VIPUNDER THE STARS

Reserve a table and private area in one of four exclusive Garden VIP sections, each offering stunning stage views and surrounded by nature. With premium tables, attentive service, exclusive access, and extraordinary sound, indulge in a VIP event experience in one of lbiza's most unique settings.

### VIP MAIN STAGE

## VIP GARDEN