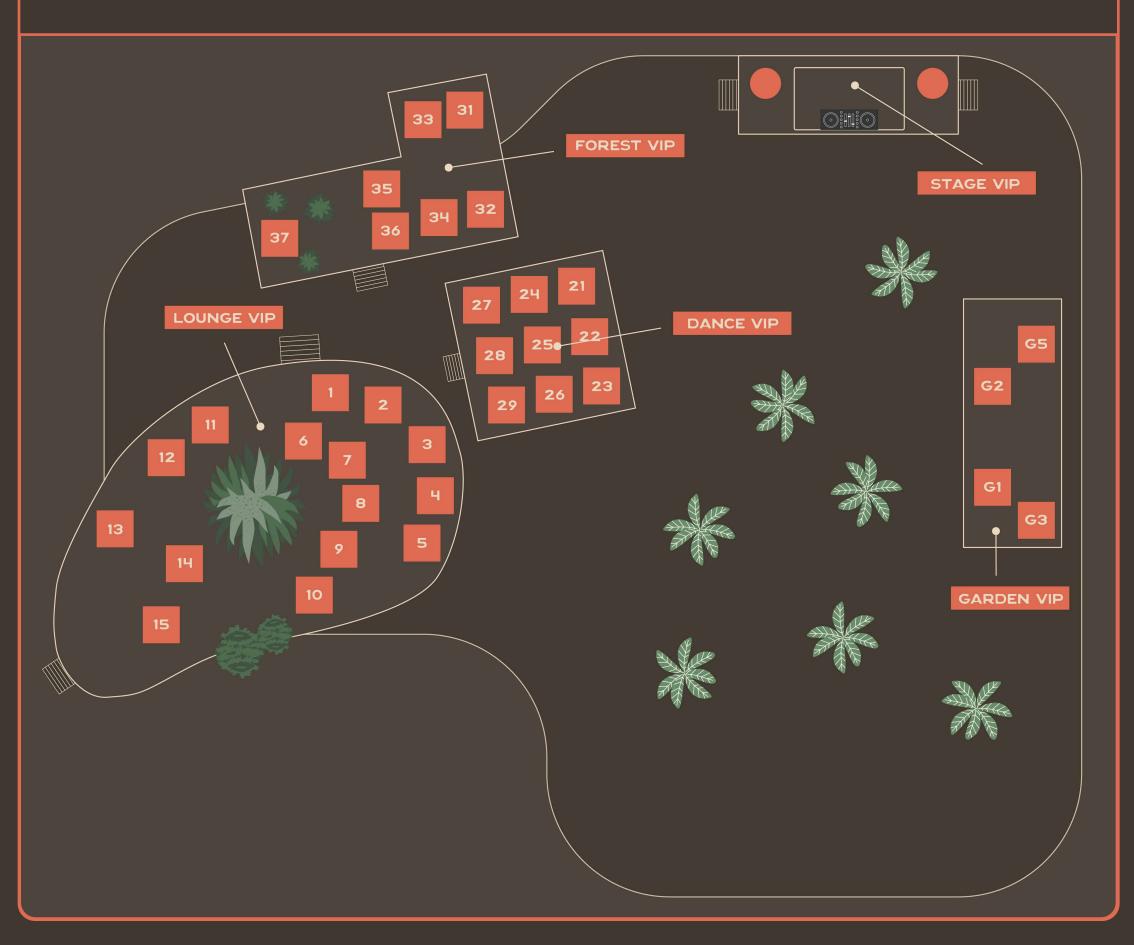

# 





#### WELCOME TO 528 IBIZA



A venue Inspired by the island's natural beauty and positive energy, our expansive open air Stages, modern indoor theatre, and intimate night club have been designed in perfect harmony with the landscape of the Benimussa hills.





#### EXPERIENCE VIPUNDER THE STARS



Reserve a table and private area in one of four exclusive Garden VIP sections, each offering stunning stage views and surrounded by nature. With premium tables, attentive service, exclusive access, and extraordinary sound, indulge in a VIP event experience in one of lbiza's most unique settings.













### VIP MAIN STAGE



## VIP GARDEN









# CORTACT INFO

CARRER DEL ROMANÍ, 07820 SANT ANTONI DE PORTMANY, ILLES BALEARS, SPAIN

EMAIL ONLINE INSTAGRAM VIP@528IBIZA.COM 528IBIZA.COM @528IBIZA