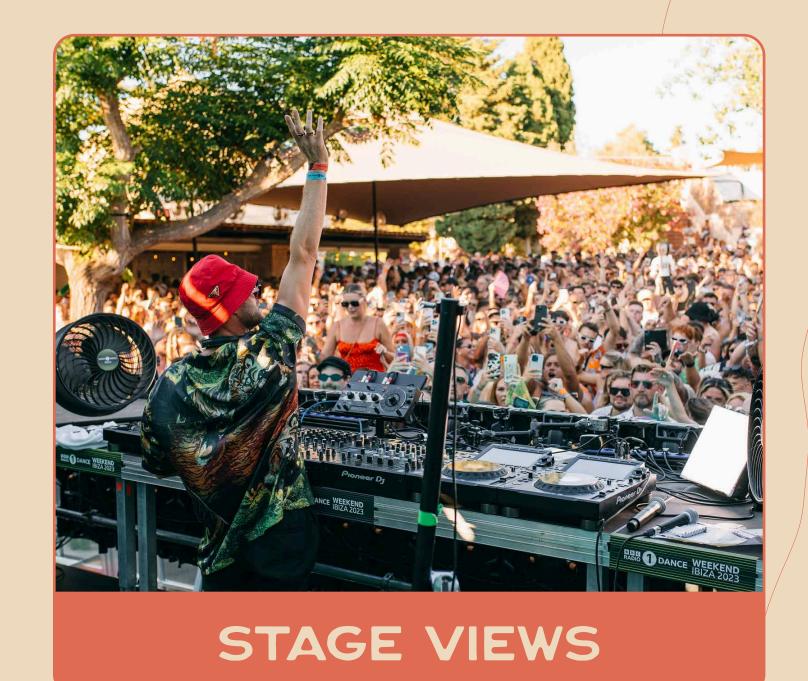

#### EXPERIENCE VIPUNDER THE STARS

Reserve a table and private area in one of four exclusive Garden VIP sections, each offering stunning stage views and surrounded by nature. With premium tables, attentive service, exclusive access, and extraordinary sound, indulge in a VIP event experience in one of lbiza's most unique settings.

### VIP MAIN STAGE